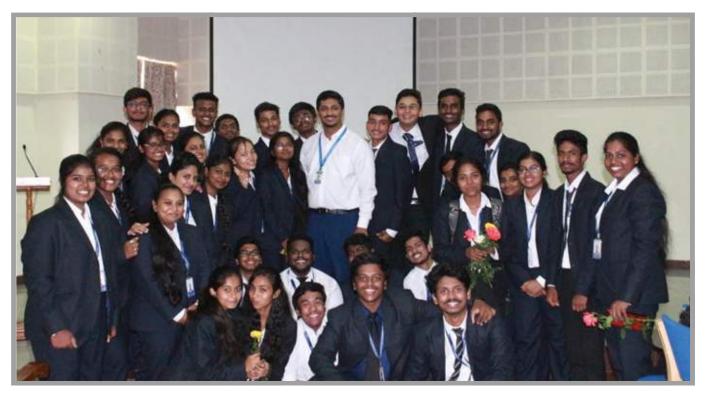

### JOURNEY TO REMEMBER

October 2019.

A flagship event of BCom (Morning) which is held every semester to felicitate the students for their achievements in Academics, Sports, Extra-curricular and Co-curricular activities.

A National Business Fest, Commera 2019 was held in St Joseph's College Hyderabad, wherein the festing team of BCom Morning won the Overall Championship. Prof. Biju Toms - New director and Dr. Kavitha Desai - New Head of the Department were felicitated at the event.

Dr. Jerlin Jose was felicitated for his achievement in PhD. The event was held in Sky View on 18th

B.Com Morning Students with Dr. Jerlin Jose