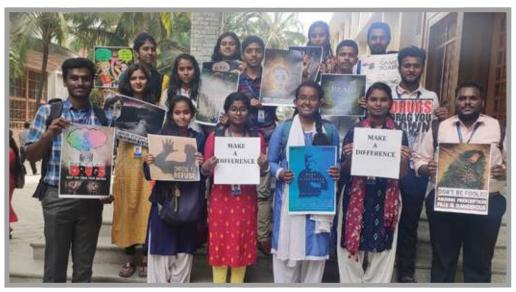

#### YOUTH RALLY

An overindulgence of anything can lead one into the state of intoxication. Substance abuse, also known as drug abuse, is use of a drug in amounts or by methods which are harmful to the individual or others. If you have the faith and will even the strongest substances in the world cannot do any harm to you. Youths may feel indestructible and might not consider the consequences of their actions, leading them to take dangerous risks with drugs.

Based on this idea of drug abuse or substance abuse, a rally was conducted on 18th January, 2020 from 1 pm onwards. There were 15 students who participated in this rally wherein the students marched from the Audi Block to Block 4 spreading awareness about the impact of drug abuse.

Drug Abuse Awareness Campaign

| Youth Week Orgai | nising Committee |
|------------------|------------------|
| Karthik K S      | BCom Morning     |
| Akash            | BCom Morning     |
| Shravan          | BCom Morning     |
| Ben John Manuel  | BCom Morning     |
| Shreeka Shravya  | BCom IF          |
| Neha Jay         | BCom F&A         |
| Ameena           | BCom F&A         |
| Ashlin Fernandes | BCom F&A         |