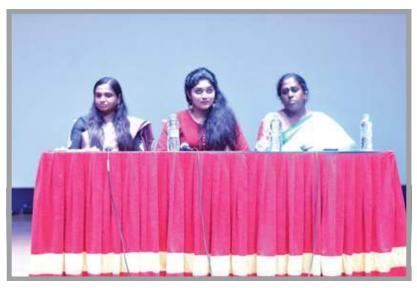

The event in a nutshell was an educative, lucrative and mind gasping one coordinated by Dr. Nilofer

Left to Right - Divya Sara Thomas IPS, Samyukta Hornad, Dr Akkai Padmashali on an interactive session with students