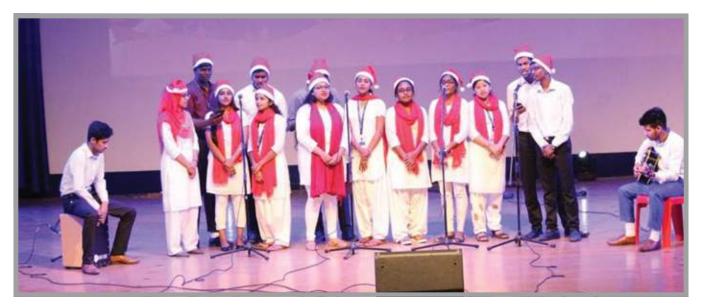

#### **MISTELTOE**

On 21st December 2019, the Mistletoe Christmas celebration was held by the students of BCom Morning. The students decided to celebrate and spread the season of happiness with all the faculty members and students. The Christmas celebration was a package of mind blowing student performances in the form of dance, mime and more.

Dr. Bhagyalakshmi, the Coordinator of BCom Morning along with other faculty members. The event was concluded with a thought provoking mime performance which aptly depicted the season of joy.

Carol singing of BCom Morning second year students