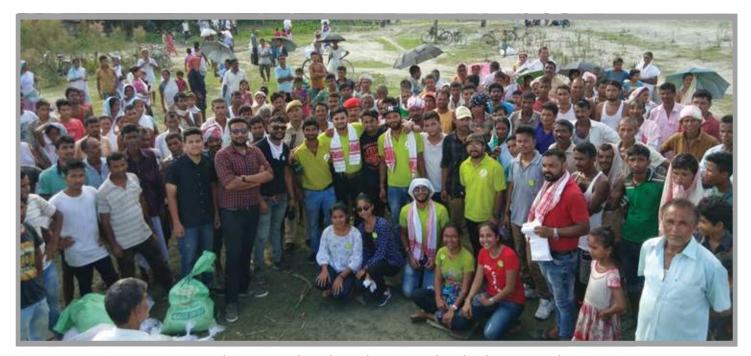

### **SAHYOG**

Sahyog is an initiative from the Department of Professional Studies in collaboration with Centre for Social Action (CSA). This platform aims in reaching out to the people who are facing numerous disabilities to express their talent and prove their worth.

This involves visits to various NGOs across Bengaluru with the aim of helping them out in the best ways possible.

Mr. Gautam and Ms. Kavya (The Coordinators from Enable India)

The team is currently headed by Swarnamalya P and Arvind B, Yogesh, Saaru, Suresh. The notable visits done by the team so far are Seva in Action, Deepa Academy, Christ Special School, Diya Foundation, Samarthanam, Youth of Brigade. The students have showed their interest taking part in visits and they have consistently helped in proper functioning of various activities. Sahyog aims to extend their arms further by reaching out to more and more NGOs in the future.