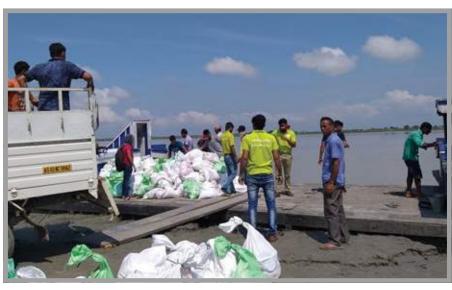

### **SAHYOG**

Sahyog is an initiative from the Department of Professional Studies in collaboration with Centre for Social Action (CSA). This platform aims in reaching out to the people who are facing numerous disabilities to express their talent and prove their worth.

This involves visits to various NGOs across Bengaluru with the aim of helping them out in the best ways possible.

Mr. Gautam and Ms. Kavya (The Coordinators from Enable India)

The team is currently headed by Swarnamalya P and Arvind B, Yogesh, Saaru, Suresh. The notable visits done by the team so far are Seva in Action, Deepa Academy, Christ Special School, Diya Foundation, Samarthanam, Youth of Brigade. The students have showed their interest taking part in visits and they have consistently helped in proper functioning of various activities. Sahyog aims to extend their arms further by reaching out to more and more NGOs in the future.