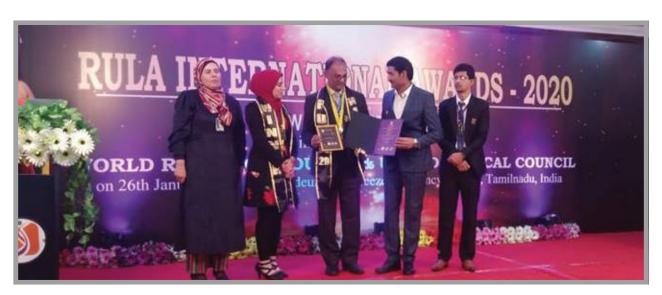

#### FIRMA CONCLAVE

Firma Conclave is the event organised by MSc Actuarial Sciences, Department of Professional Studies on 26th July, 2019 at Main Auditorium, Audi Block.

The event was organized to mark the initial steps of association with the Institute and Faculty of Actuaries (IFoA) and the University. The University welcomed Mr. John Taylor, President, IFoA and showcased the immense potential of the institute.

The corporate connect marked the kick-off of the day with various eminent professionals from the field of Finance, Insurance, Risk Management and Actuaries.

The panel discussion commenced by introducing the actuarial profession as the audience included undergraduates from other fields. On discussing the burgeoning growth of data analytics, the President said that IFoA is formulating a module dedicated to the field.

The lively panel discussion was followed by a paper presentation on Microfinance by Ms. Anjani, Alumni, Visiting Faculty, MSc AS and Prof. Jeshwanth, Faculty, DPS.

DIGNITARIES AT THE FIRMA CONCLAVE