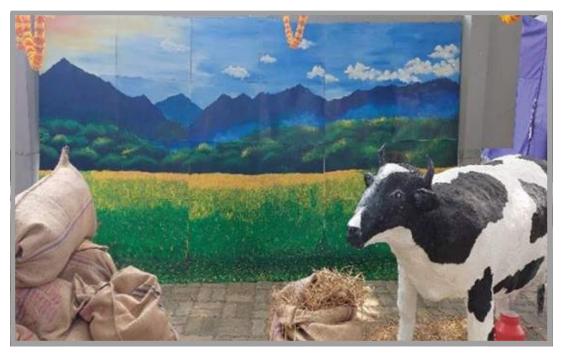

## **BLOSSOMS**

Blossoms 2019-2020 witnessed yet another season of events and competition which brings out the challenge and the best within every individual in the department. This year the theme for blossoms was 'village'.

Other event that adds up a lot to the overall score is the Theme Portrayal put up by each department's decor team which is in sync with the theme of the year and its judged on the basis of its aesthetics and the relevance of the same. The departments Art club- Alekh was incharge of this year's theme portrayal and placed 2nd in the overall university. The department was placed 2nd in the parade. The three days of fierce competition and the judging certainly establishes the intensity of the competition but this year the bar was raised much higher than ever.