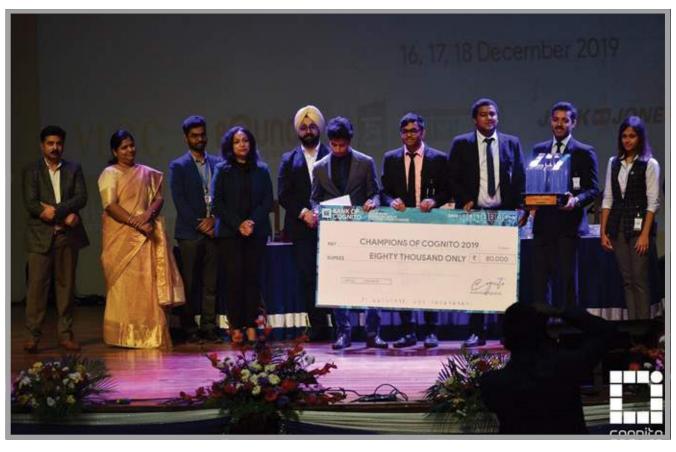

This year, Cognito was held on 16, 17, 18 December 2019 featuring 11 teams participating from across India. The theme of this year was 'Aviation'. The chief guest for this event was Mr. Tejasvi Surya(Member of Parliament) and Mr. T N Manoharan(Chairman, Canara Bank) was the guest of honour.

The quiz event was conducted by Mr. Akshad, the quiz master who explained all the instructions to the participants.

The winners of Cognito Aviation -Christ (Deemed to be University), Bannerghatta Campus Awarded by - Amuleek Bijral, CEO Chai Point