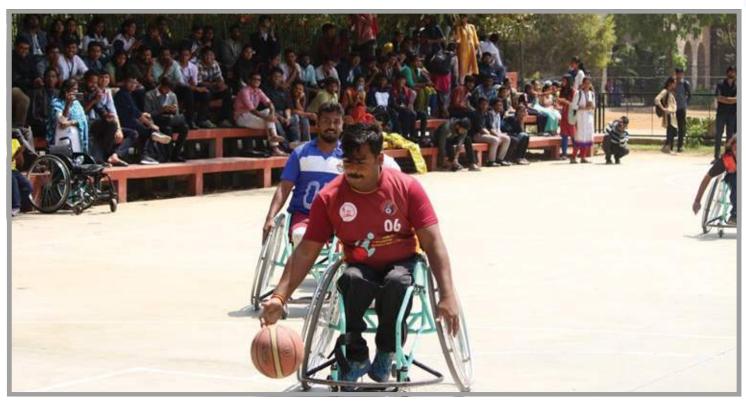

#### WHEELCHAIR BASKETBALL

Department of Professional Studies in association with CSA organized Sahyog, a social initiative by the students and faculty of the Department. Sahyog aims at empowering the differently abled and raising awareness amongst the student body about the differently abled and facilitates interactions with them.