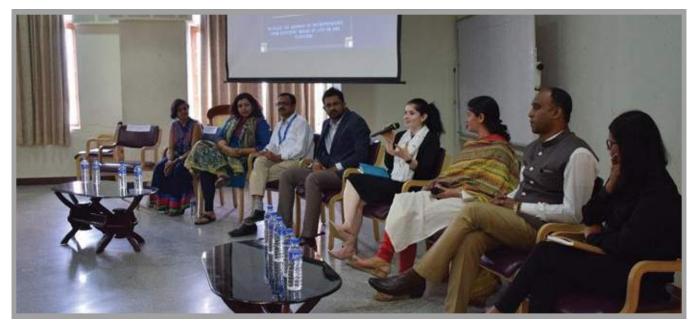

#### **CRESCENDO**

The Department of Professional Studies at Christ (Deemed to be University), recently held 'Crescendo 2020', a risk management conclave and business fest. This first-of-a-kind programme brought together professional insurance educational bodies, Insurance Industry and Corporate professionals and students from across the country under one roof.

The inaugural session was attended by the Fr Dr Abraham V M, Vice Chancellor, Christ(deemed to be University), Zakir Thomas, Principal Commissioner, Income tax Karnataka, Bhaskar Rao, Police Commissioner, Bangalore City, and various CEOs and Vice Presidents from the industry. There were industry experts from IRDAI Hyderabad, NIA Pune, BIMTECH Delhi, III Mumbai, CII Mumbai, Ernst & Young, Pondicherry University, LIC Of India Policy Inn, Grant Thornton, Oriental Insurance, National Insurance Muscat, JB Boda, Bharti Axa, Policy In, Broking Firms and TPAs.

The experts shared their views during panel discussions on the themes as varied as protection in the field of cybersecurity, disaster management, personal lines of protection in morbidity, mortality and financial stability, health care management and insurance research in academia. The idea of the conclave was to promote learning of insurance and risk management outside classroom learning and help students experience the application of the concepts learnt through interaction with the experts. The concluding ceremony and the valedictory was graced by Fr Dr Jose CC, Pro Vice Chancellor, Dr Mamta Suri, CGM Finance IRDAI and Mr Alvin Kressler, ED & CEO, CMT New York.

Panel Discussion- Crescendo