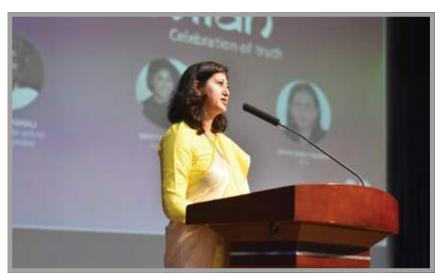

#### SAMMILAN

Sammilan - The celebration of truth, an initiative by the Department of Professional Studies to celebrate the true essence of tranquil coexistence living by destroying the futile paradigms of prejudice, inequality and targeted injustice in the world we live in and celebrating the lives of the people who dedicated their existence for the larger benefit of the society they live in.

Prof. Nilofer delivering the welcome address during Sammilan

It was presided over by Ms. Samyuktha Hornad, a proud Christite, who spoke about her personal life and her challenges as a woman and enlightened all of the students on the importance of being kindand lovable to one another.