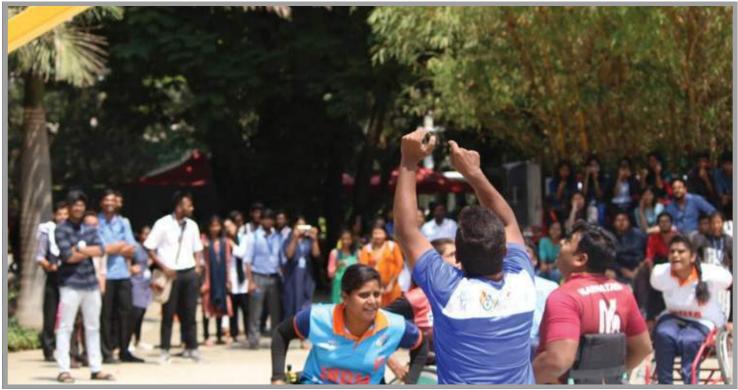

#### WHEELCHAIR BASKETBALL

Department of Professional Studies in association with CSA organized Sahyog, a social initiative by the students and faculty of the Department. Sahyog aims at empowering the differently abled and raising awareness amongst the student body about the differently abled and facilitates interactions with them.