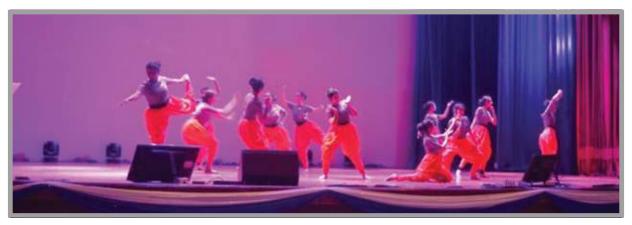

## **BLOSSOMS**

Blossoms 2019-2020 witnessed yet another season of events and competition which brings out the challenge and the best within every individual in the department. This year the theme for blossoms was 'village'.

Blossoms is an inter- department fest which pits the departments against each other for the overall trophy. The first stage of blossoms begins at the intra - deanery level, the winners of which goes ahead to perform for the Blossoms Finals.

But the most awaited performance of them all was 'Dance Extravaganza', the jack of all cards. There were 8 teams performing from DPS. It was a two-day event and on day one Team Elementrix placed 2nd and Scene Contra productions bagged 2nd place on day two.